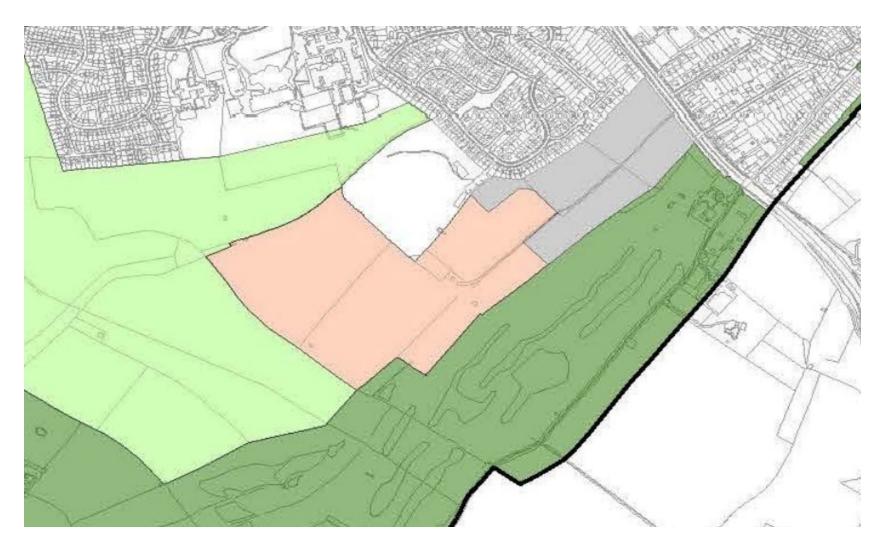

# **Development Control Committee**

Thursday, 27 April 2023, 7.00 pm



Report of the Planning Policy and Development Manager Officers' Presentation (April 2023)

# Application No. 22/00080/REM

Land at Cottage Farm
Glen Road
Oadby
Leicestershire



#### OADBY DIRECTION FOR GROWTH AREA





#### **AERIAL VIEW OF SITE**









#### PROPOSED LAYOUT





# Vehicle and Pedestrian Access





# **Pumping Station**







#### **LEAP Located within Playing Fields**





#### MATERIALS PLAN





# Document Pack Page 10

### Street Scene 1

Drawing Number: MI114-PD-550D (Street Scene) Drawn: AYO / LM Scale: 1:100 @ A0











## Street Scene 2



INDICATIVE STREET SCENE PLOTS 456 - 450

INDICATIVE STREET SCENE 500 - 459







#### **AERIAL VIEW OF SITE**