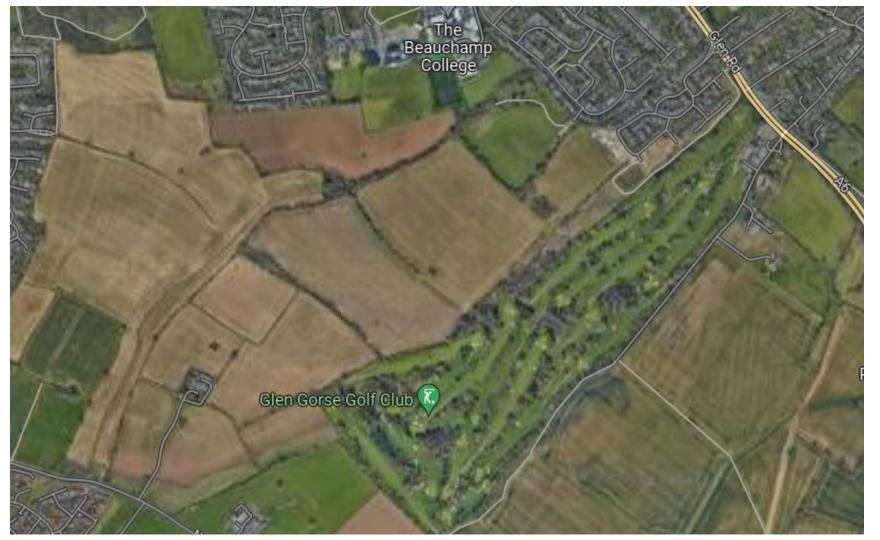

# **Development Control Committee**

Thursday, 27 April 2023, 7.00 pm



Report of the Planning Policy and Development Manager Officers' Presentation (April 2023)

# Application No. 22/00080/REM

Land at Cottage Farm
Glen Road
Oadby
Leicestershire



#### OADBY DIRECTION FOR GROWTH AREA





#### **AERIAL VIEW OF SITE**









#### PROPOSED LAYOUT





# Vehicle and Pedestrian Access





# **Pumping Station**







#### **LEAP Located within Playing Fields**





#### MATERIALS PLAN





# Document Pack Page 10

### Street Scene 1

Drawing Number: MI114-PD-550D (Street Scene) Drawn: AYO / LM Scale: 1:100 @ A0











## Street Scene 2



INDICATIVE STREET SCENE PLOTS 456 - 450

INDICATIVE STREET SCENE 500 - 459







#### **AERIAL VIEW OF SITE**