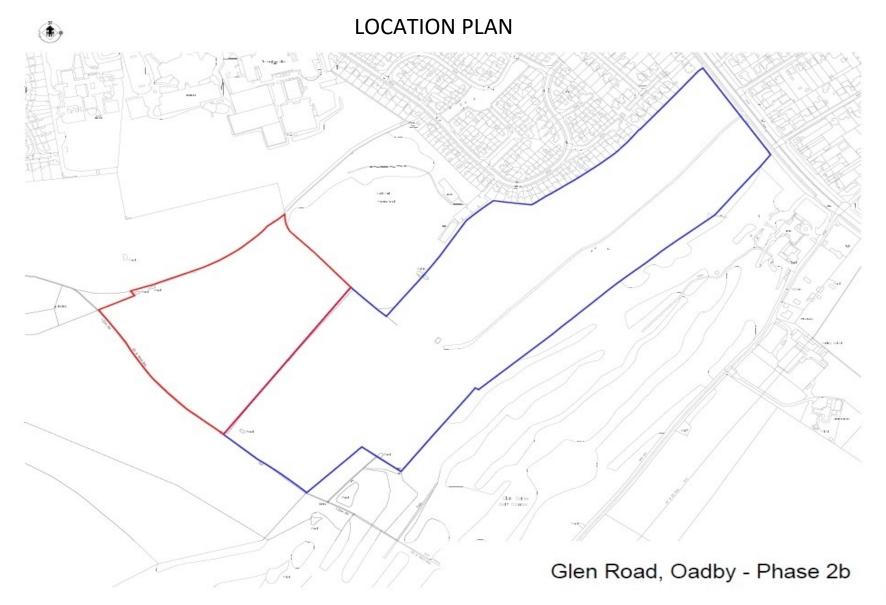

# Application No. 22/00080/REM

Land at Cottage Farm
Glen Road
Oadby
Leicestershire