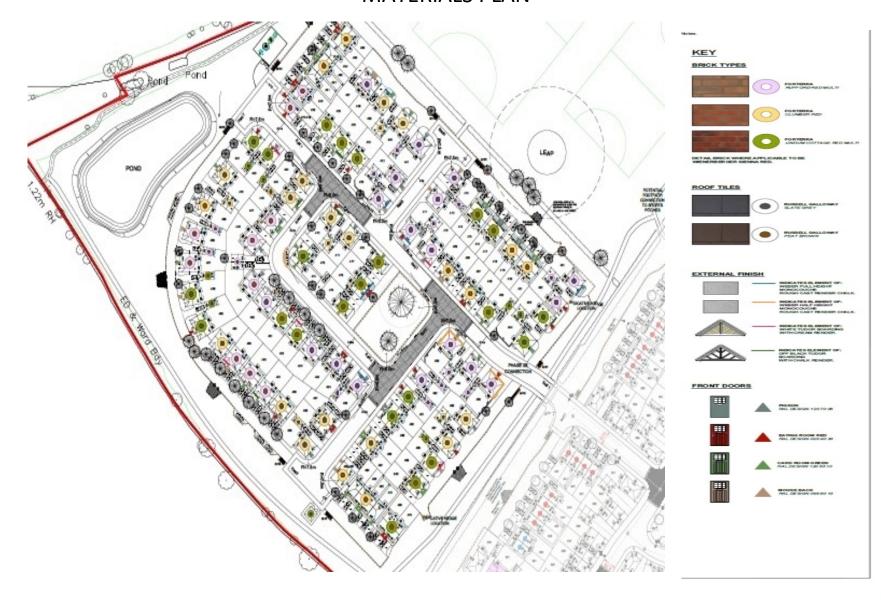

# **Development Control Committee**

Thursday, 27 April 2023, 7.00 pm



Report of the Planning Policy and Development Manager Officers' Presentation (April 2023)

# Application No. 22/00080/REM

Land at Cottage Farm
Glen Road
Oadby
Leicestershire



#### OADBY DIRECTION FOR GROWTH AREA





#### **AERIAL VIEW OF SITE**









#### PROPOSED LAYOUT





# Vehicle and Pedestrian Access





# **Pumping Station**







#### **LEAP Located within Playing Fields**





#### MATERIALS PLAN





# Document Pack Page 10

### Street Scene 1

Drawing Number: MI114-PD-550D (Street Scene) Drawn: AYO / LM Scale: 1:100 @ A0











## Street Scene 2



INDICATIVE STREET SCENE PLOTS 456 - 450

INDICATIVE STREET SCENE 500 - 459







#### **AERIAL VIEW OF SITE**