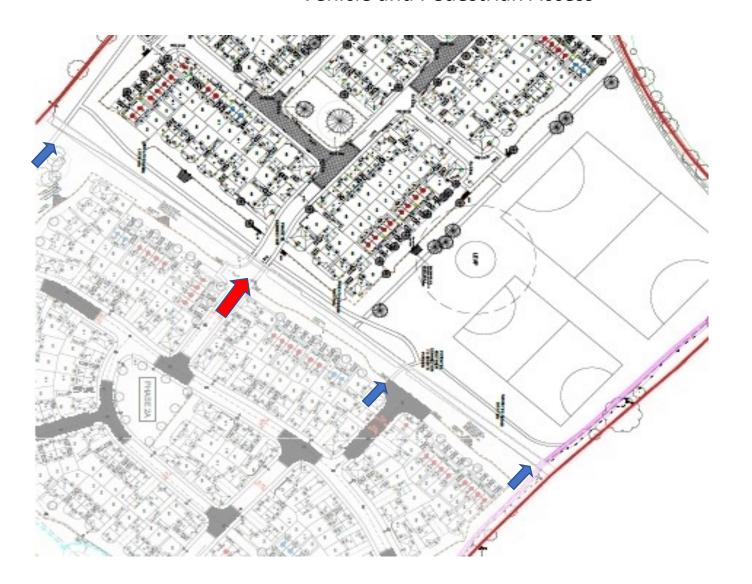

# **Development Control Committee**

Thursday, 27 April 2023, 7.00 pm



Report of the Planning Policy and Development Manager Officers' Presentation (April 2023)

# Application No. 22/00080/REM

Land at Cottage Farm
Glen Road
Oadby
Leicestershire



#### OADBY DIRECTION FOR GROWTH AREA





#### **AERIAL VIEW OF SITE**









#### PROPOSED LAYOUT





# Vehicle and Pedestrian Access





# **Pumping Station**







#### **LEAP Located within Playing Fields**





#### MATERIALS PLAN





# Document Pack Page 10

### Street Scene 1

Drawing Number: MI114-PD-550D (Street Scene) Drawn: AYO / LM Scale: 1:100 @ A0











## Street Scene 2



INDICATIVE STREET SCENE PLOTS 456 - 450

INDICATIVE STREET SCENE 500 - 459







#### **AERIAL VIEW OF SITE**