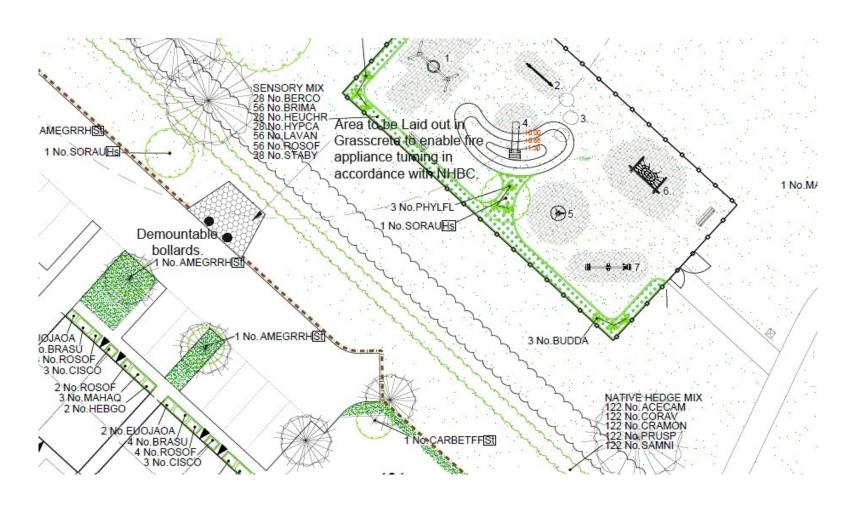

# **Development Control Committee**

Thursday, 27 April 2023, 7.00 pm



Report of the Planning Policy and Development Manager Officers' Presentation (April 2023)

# Application No. 22/00080/REM

Land at Cottage Farm
Glen Road
Oadby
Leicestershire



#### OADBY DIRECTION FOR GROWTH AREA





#### **AERIAL VIEW OF SITE**









#### PROPOSED LAYOUT





# Vehicle and Pedestrian Access





# **Pumping Station**







#### **LEAP Located within Playing Fields**





#### MATERIALS PLAN





# Document Pack Page 10

### Street Scene 1

Drawing Number: MI114-PD-550D (Street Scene) Drawn: AYO / LM Scale: 1:100 @ A0











## Street Scene 2



INDICATIVE STREET SCENE PLOTS 456 - 450

INDICATIVE STREET SCENE 500 - 459







#### **AERIAL VIEW OF SITE**