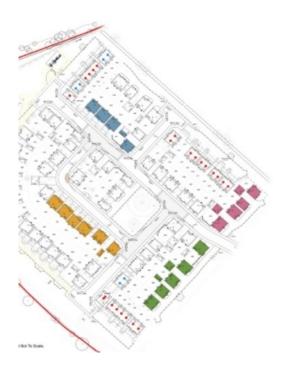

# **Development Control Committee**

Thursday, 27 April 2023, 7.00 pm



Report of the Planning Policy and Development Manager Officers' Presentation (April 2023)

# Application No. 22/00080/REM

Land at Cottage Farm
Glen Road
Oadby
Leicestershire



#### OADBY DIRECTION FOR GROWTH AREA





#### **AERIAL VIEW OF SITE**









#### PROPOSED LAYOUT





# Vehicle and Pedestrian Access





# **Pumping Station**







#### **LEAP Located within Playing Fields**





#### MATERIALS PLAN





# Document Pack Page 10

### Street Scene 1

Drawing Number: MI114-PD-550D (Street Scene) Drawn: AYO / LM Scale: 1:100 @ A0











## Street Scene 2



INDICATIVE STREET SCENE PLOTS 456 - 450

INDICATIVE STREET SCENE 500 - 459







#### **AERIAL VIEW OF SITE**