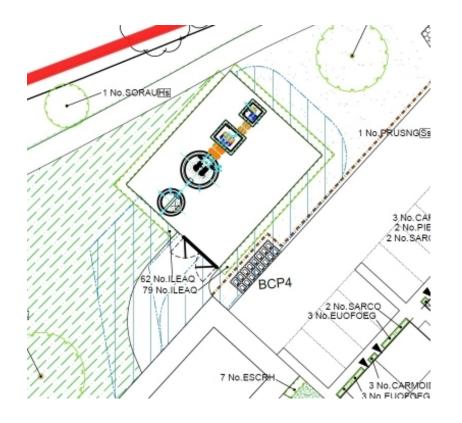

# **Development Control Committee**

Thursday, 27 April 2023, 7.00 pm



Report of the Planning Policy and Development Manager Officers' Presentation (April 2023)

# Application No. 22/00080/REM

Land at Cottage Farm
Glen Road
Oadby
Leicestershire



#### OADBY DIRECTION FOR GROWTH AREA





#### **AERIAL VIEW OF SITE**









#### PROPOSED LAYOUT





# Vehicle and Pedestrian Access





# **Pumping Station**







#### **LEAP Located within Playing Fields**





#### MATERIALS PLAN





# Document Pack Page 10

### Street Scene 1

Drawing Number: MI114-PD-550D (Street Scene) Drawn: AYO / LM Scale: 1:100 @ A0











## Street Scene 2



INDICATIVE STREET SCENE PLOTS 456 - 450

INDICATIVE STREET SCENE 500 - 459







#### **AERIAL VIEW OF SITE**