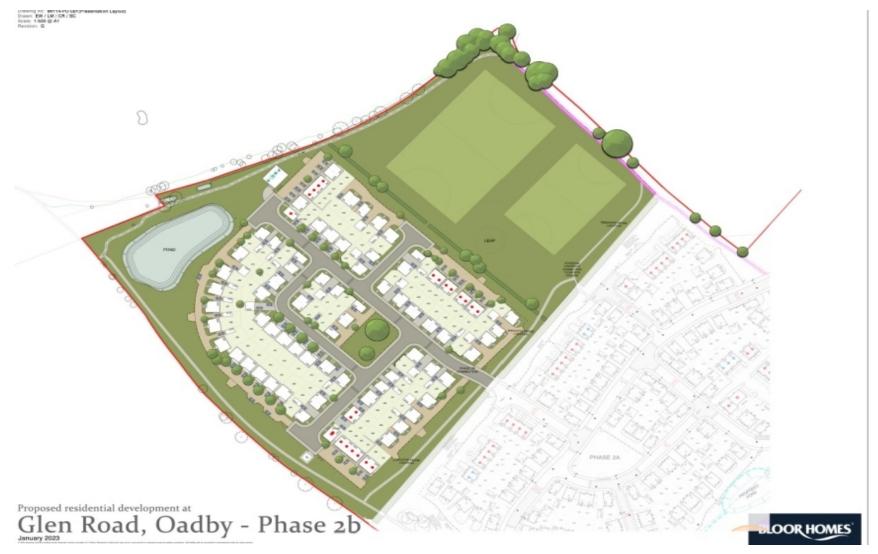

# **Development Control Committee**

Thursday, 27 April 2023, 7.00 pm



Report of the Planning Policy and Development Manager Officers' Presentation (April 2023)

# Application No. 22/00080/REM

Land at Cottage Farm
Glen Road
Oadby
Leicestershire



#### OADBY DIRECTION FOR GROWTH AREA





#### **AERIAL VIEW OF SITE**









#### PROPOSED LAYOUT





# Vehicle and Pedestrian Access





# **Pumping Station**







#### **LEAP Located within Playing Fields**





#### MATERIALS PLAN





# Document Pack Page 10

### Street Scene 1

Drawing Number: MI114-PD-550D (Street Scene) Drawn: AYO / LM Scale: 1:100 @ A0











## Street Scene 2



INDICATIVE STREET SCENE PLOTS 456 - 450

INDICATIVE STREET SCENE 500 - 459







#### **AERIAL VIEW OF SITE**