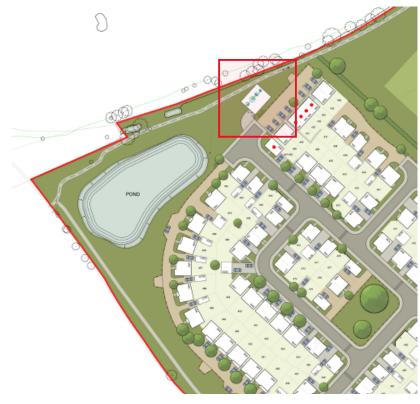

# **Development Control Committee**

Thursday, 27 April 2023, 7.00 pm



Report of the Planning Policy and Development Manager Officers' Presentation (April 2023)

# Application No. 22/00080/REM

Land at Cottage Farm
Glen Road
Oadby
Leicestershire



#### OADBY DIRECTION FOR GROWTH AREA





#### **AERIAL VIEW OF SITE**









#### PROPOSED LAYOUT





# Vehicle and Pedestrian Access





# **Pumping Station**







#### **LEAP Located within Playing Fields**





#### MATERIALS PLAN





# Document Pack Page 10

### Street Scene 1

Drawing Number: MI114-PD-550D (Street Scene) Drawn: AYO / LM Scale: 1:100 @ A0











## Street Scene 2



INDICATIVE STREET SCENE PLOTS 456 - 450

INDICATIVE STREET SCENE 500 - 459







#### **AERIAL VIEW OF SITE**