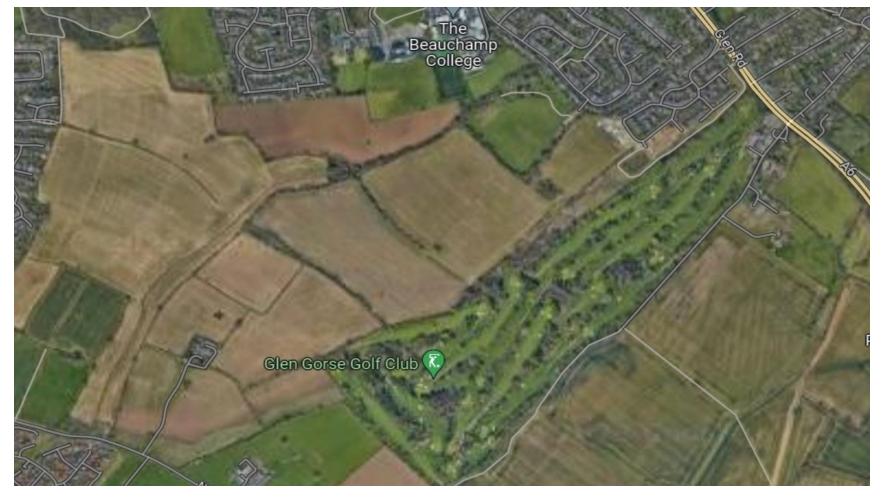

# **Development Control Committee**

Thursday, 27 April 2023, 7.00 pm



Report of the Planning Policy and Development Manager Officers' Presentation (April 2023)

# Application No. 22/00080/REM

Land at Cottage Farm
Glen Road
Oadby
Leicestershire



#### OADBY DIRECTION FOR GROWTH AREA





#### **AERIAL VIEW OF SITE**









#### PROPOSED LAYOUT





# Vehicle and Pedestrian Access





# **Pumping Station**







#### **LEAP Located within Playing Fields**





#### MATERIALS PLAN





# Document Pack Page 10

### Street Scene 1

Drawing Number: MI114-PD-550D (Street Scene) Drawn: AYO / LM Scale: 1:100 @ A0











## Street Scene 2



INDICATIVE STREET SCENE PLOTS 456 - 450

INDICATIVE STREET SCENE 500 - 459







#### **AERIAL VIEW OF SITE**